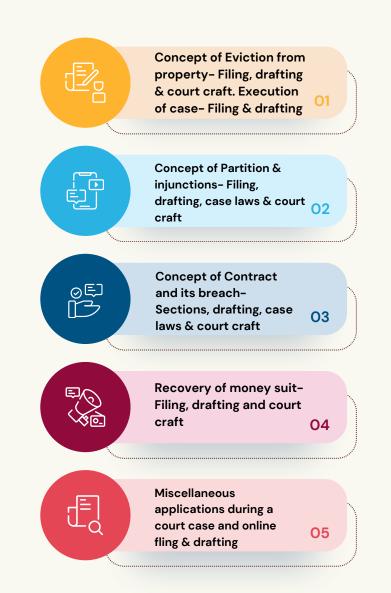

---|
| Will, Power of attorney filing.      | <br>1 |
| DV Act application                   | <br>; |
| Affidavit, Online filing of case and |       |
| various interlocutory applications.  | <br>2 |

## JUDIX'S COMPREHENSIVE FILING AND DRAFTING COURSE- INSTANT Access to live and recorded lectures on Judix App



## Matrimonial cases

• • • • • • • • •





# Criminal

cases

•
•
•
•
•
•
•
•
•
•
•
•
•
•
•
•
•
•
•
•
•
•
•
•
•
•
•
•
•
•
•
•
•
•
•
•
•
•
•
•
•
•
•
•
•
•
•
•
•
•
•
•
•
•
•
•
•
•
•
•
•
•
•
•
•
•
•
•
•
•
•
•
•
•
•
•
•
•
•
•
•
•
•
•
•
•
•
•
•
•
•
•
•
•
•
•
•
•
•
•
•
•
•
•
•
•
•
•
•
•
•
•
•
•
•
•
•
•
•
•
•
•
•
•
•
•
•
•
•
•
•
•
•
•
•
•
•
•
•
•
•
•
•
•
•
•
•
•
•
•
•
•
•
•
•
•
•
•
•
•
•
•
•
•
•
•
•
•
•
•
•
•
•
•
•
•
•
•
•
•
•
•
•
•
•
•<



3333



# Civil, Property & Contract cases





## **Other cases**

•
•
•
•
•
•
•
•
•
•
•
•
•
•
•
•
•
•
•
•
•
•
•
•
•
•
•
•
•
•
•
•
•
•
•
•
•
•
•
•
•
•
•
•
•
•
•
•
•
•
•
•
•
•
•
•
•
•
•
•
•
•
•
•
•
•
•
•
•
•
•
•
•
•
•
•
•
•
•
•
•
•
•
•
•
•
•
•
•
•
•
•
•
•
•
•
•
•
•
•
•
•
•
•
•
•
•
•
•
•
•
•
•
•
•
•
•
•
•
•
•
•
•
•
•
•
•
•
•
•
•
•
•
•
•
•
•
•
•
•
•
•
•
•
•
•
•
•
•
•
•
•
•
•
•
•
•
•
•
•
•
•
•
•
•
•
•
•
•
•
•
•
•
•
•
•
•
•
•
•
•
•
•
•
•
•<