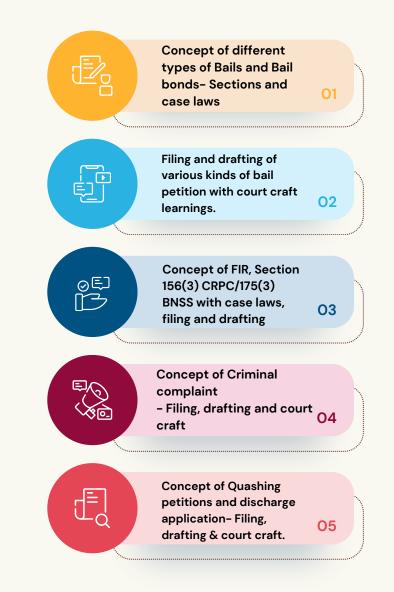

# Criminal

cases

•
•
•
•
•
•
•
•
•
•
•
•
•
•
•
•
•
•
•
•
•
•
•
•
•
•
•
•
•
•
•
•
•
•
•
•
•
•
•
•
•
•
•
•
•
•
•
•
•
•
•
•
•
•
•
•
•
•
•
•
•
•
•
•
•
•
•
•
•
•
•
•
•
•
•
•
•
•
•
•
•
•
•
•
•
•
•
•
•
•
•
•
•
•
•
•
•
•
•
•
•
•
•
•
•
•
•
•
•
•
•
•
•
•
•
•
•
•
•
•
•
•
•
•
•
•
•
•
•
•
•
•
•
•
•
•
•
•
•
•
•
•
•
•
•
•
•
•
•
•
•
•
•
•
•
•
•
•
•
•
•
•
•
•
•
•
•
•
•
•
•
•
•
•
•
•
•
•
•
•
•
•
•
•
•
•<